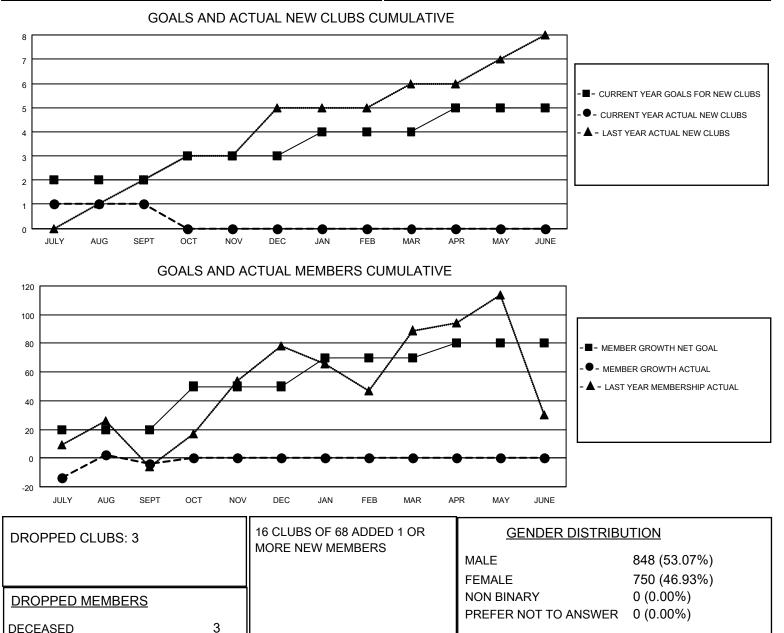

## LOCATION NIGERIA

District 404 A2

Results as of: 9/30/2022

| Clubs                 |               |           |               | Members               |                         |                         |                                                    |
|-----------------------|---------------|-----------|---------------|-----------------------|-------------------------|-------------------------|----------------------------------------------------|
| RESULTS FOR 2022-2023 |               |           |               | RESULTS FOR 2022-2023 |                         |                         |                                                    |
| QUARTER               | NEW CLUB GOAL | NEW CLUBS | DROPPED CLUBS | QUARTER               | IBER GROWTH NET<br>GOAL | MEMBER GROWTH<br>ACTUAL | DROPPED<br>MEMBERS ACTUAL<br>(including transfers) |
| JULY/AUG/SEPT         | 2             | 1         | 3             | JULY/AUG/SEPT         | 20                      | 65                      | 68                                                 |
| OCT/NOV/DEC           | 1             | 0         | 0             | OCT/NOV/DEC           | 30                      | 0                       | 0                                                  |
| JAN/FEB/MAR           | 1             | 0         | 0             | JAN/FEB/MAR           | 20                      | 0                       | 0                                                  |
| APR/MAY/JUNE          | 1             | 0         | 0             | APR/MAY/JUNE          | 10                      | 0                       | 0                                                  |

CLICK HERE FOR CUMULATIVE

MEMBERSHIP DATA

51

14

68

CLUB CANCELLED

OTHER TOTAL

MBR0181